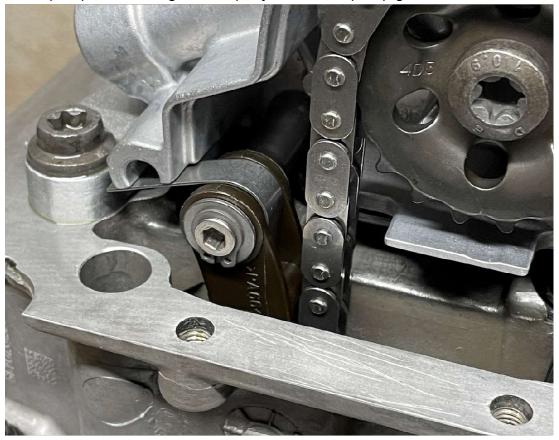

**4.** Lastly, cut the plastic oil pump cover to clear your new tensioner and re-fit.