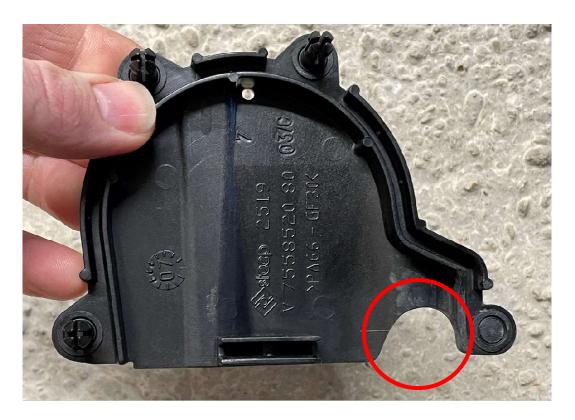

**4.** Lastly, cut the plastic oil pump cover to clear your new tensioner and re-fit.