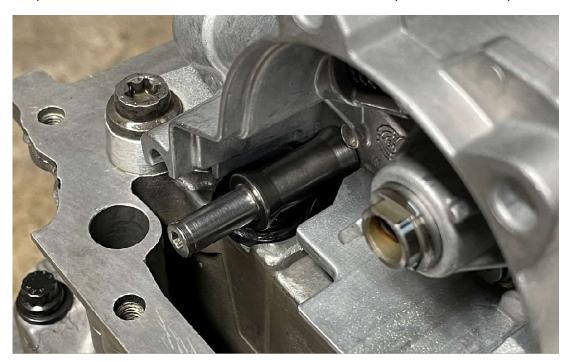

**2.** Fit the front cover back on replacing one torx bolt with the tensioner pin as pictured below. Put Loctite 270 on all fastener and pin threads, torque to 8nm.

**3.** Fit the tensioner arm, spring, thrust washer and circlip as pictured below. Fit your oil pump chain and gear. Torque your new oil pump gear bolt to 5nm +90°.