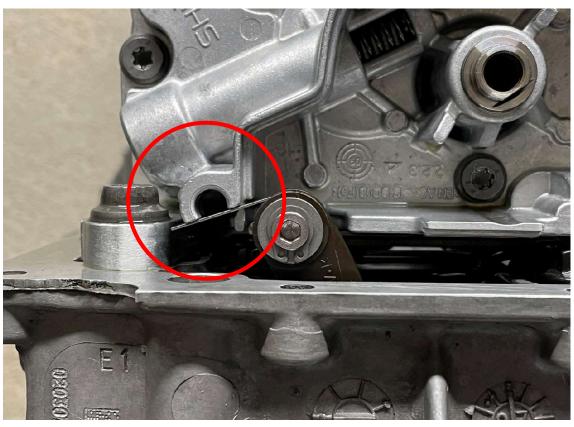

**2.** Fit the front cover back on replacing one torx bolt with the tensioner pin as pictured below. Put Loctite 270 on all fastener and pin threads, torque to 8nm.

**3.** Fit the tensioner arm, spring, thrust washer and circlip as pictured below. Fit your oil pump chain and gear. Torque your new oil pump gear bolt to 5nm +90°.