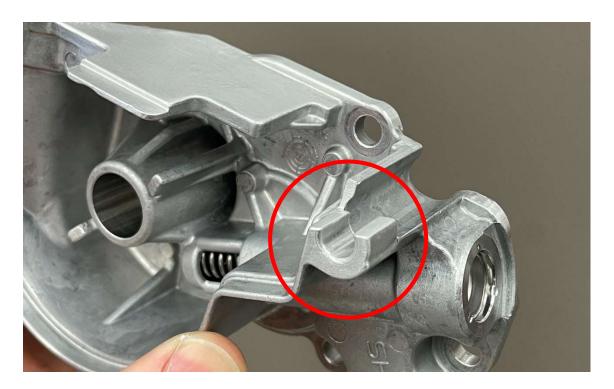

## MINI R56 N14 Oil Pump Chain Tensioner Installation Instructions

**1.** Remove the front cover from your oil pump by removing the 5 torx bolts. Cut or file an angle on the housing for the tensioner spring to sit as pictured below.