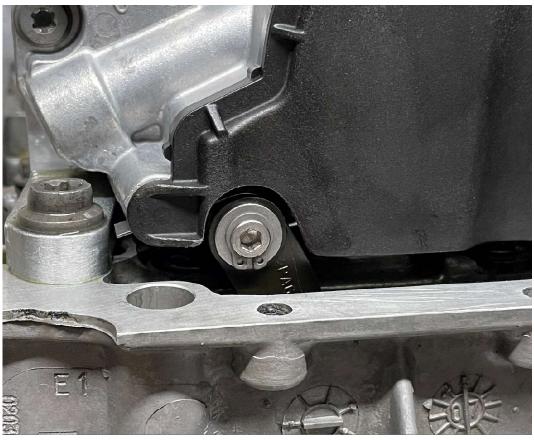

## MINI R56 N14 Oil Pump Chain Tensioner Installation Instructions

**1.** Remove the front cover from your oil pump by removing the 5 torx bolts. Cut or file an angle on the housing for the tensioner spring to sit as pictured below.

**2.** Fit the front cover back on replacing one torx bolt with the tensioner pin as pictured below. Put Loctite 270 on all fastener and pin threads, torque to 8nm.

**3.** Fit the tensioner arm, spring, thrust washer and circlip as pictured below. Fit your oil pump chain and gear. Torque your new oil pump gear bolt to 5nm +90°.